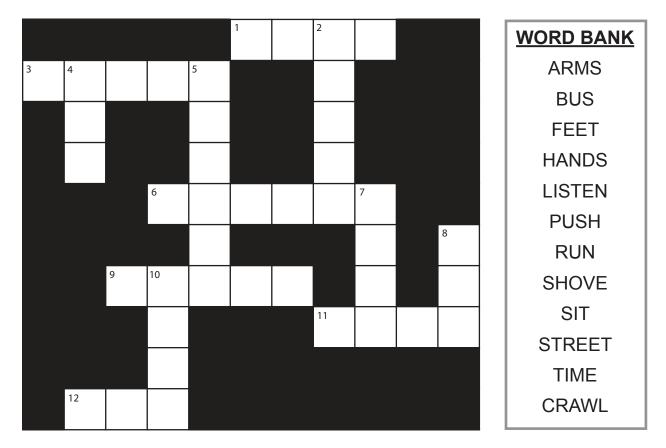

## School Bus Rules Crossword

Use the word bank to answer the questions and fill in the School Bus Rules on the crossword below.

## ACROSS/DOWN

1 & 2. Don't (1) \_\_\_\_ or (2) \_\_\_\_ while getting on the bus. 9 & 10. Don't put (9) \_\_\_\_ or (10) \_\_\_ out of the bus window.

## ACROSS

- 3. Never \_\_\_\_ under the school bus.
- 6. Look both ways before crossing the \_ \_ \_ \_ \_.
- 11. Always cross at least ten \_\_\_\_ in front of the bus.
- 12. Wait until the \_ \_ \_ stops to get off.

## DOWN

- 4. Never \_ \_ \_ to or from the bus.
- 5. It is important to \_\_\_\_\_ to the school bus driver.
- 7. Always be on \_ \_ \_ for the school bus.
- 8. Always \_ \_ \_ in your assigned seat.

COMMISSION SCOLAIRE SIR-WILFRID-LAURIER SIR WILFRID LAURIER SCHOOL BOARD