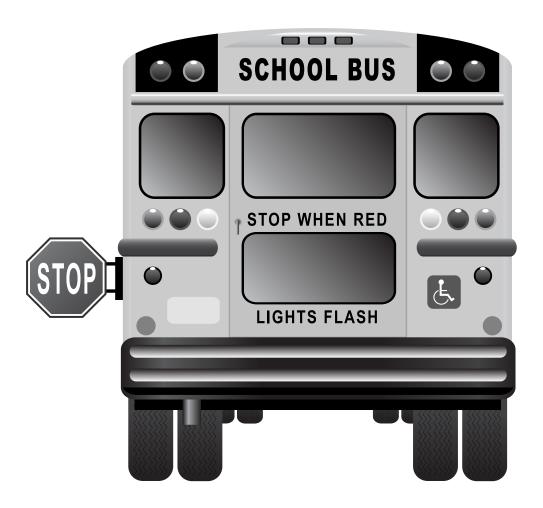

### Sir Wilfrid's Bus Rules

To get safely to school, students must obey the rule!





#### Dear Parents,

A warm welcome to your children. At the Sir Wilfrid Laurier School Board we take our role very seriously in ensuring the safety of your children as they travel to and from school. Please review the rules with them. This will ensure a safe and enjoyable ride aboard the school bus. We work with our transportation providers to deliver school bus services that have student safety as the number 1 priority.

Their safety is our concern.

This colouring book covers the safety rules and we hope that your children will find it fun touse as they learn its very important messages.

The Sir Wilfrid Laurier School Board School Organization and Transportation Team



## I WALK TO THE BUS STOP & WAIT FOR THE BUS SAFELY



### I AM AT MY BUS STOP ON TIME



### I FIND A SEAT AND RE