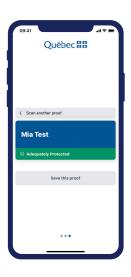

#### STEP 4

If the birth year is valid, the proof of vaccination will appear on screen. If the proof of vaccination is not the one you want to save in the app, press "Scan another proof" and start over.

If this is the proof of vaccination you want to save in the app, press "Save this proof."