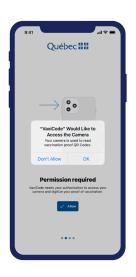

#### STEP 2

On first use, the app asks for permission to access your phone's camera.

Press "Allow" or "OK" to agree and continue.