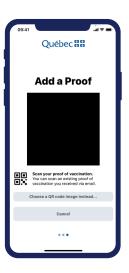

### STEP 2

Press "Add a Proof" to open the phone's camera.

Point the camera at the QR code to enter a proof of vaccination.

## STEP 1

To add a proof of vaccination using an existing image on your phone, press "Choose a QR code image instead".