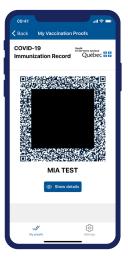

#### STEP 4

If the birth year is valid, the proof of vaccination will appear on screen. If the proof of vaccination is not the one you want to save in the app, press "Scan another proof" and start over.

If this is the proof of vaccination you want to save in the app, press "Save this proof."