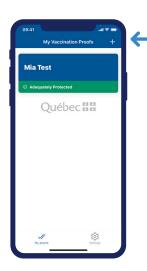

#### STEP 5

The app will automatically direct you to the list of saved proofs of vaccination.

→ To save a new proof of vaccination, press the "+" symbol on the upper right-hand side of the screen.

## STEP 7

If the proof of vaccination is valid, a banner screen will appear with the user's name.

If the proof of vaccination is invalid, a red banner will display with the user's name.