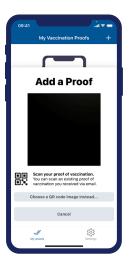

### STEP 2

Press "Add a Proof" to open the phone's camera.

Point the camera at the QR code to enter a proof of vaccination.

## STEP 1

To add a proof of vaccination using an existing image on your phone, press "Choose a QR code image instead".