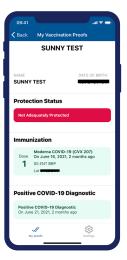

## STEP 7

If the proof of vaccination is valid, a banner screen will appear with the user's name.

If the proof of vaccination is invalid, a red banner will display with the user's name.