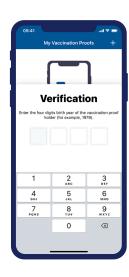

iCode app.

## STEP 1

On first use, the app automatically redirects you to a welcome screen.

Press "Next" to continue.







#### STEP 2

On first use, the app asks for permission to access your phone's camera.

Press "Allow" or "OK" to agree and continue.

## STEP 3

On first use, the app asks for permission to access your photo gallery.

Accept and choose the QR code image from the photo gallery.









## How to take a photo of a QR code

#### STEP 1

- → The app will ask if you want to add a proof of vaccination.
- The "Do this later" button will redirect you to the app menu.





### STEP 2

Press "Add a Proof" to open the phone's camera.

Point the camera at the QR code to enter a proof of vaccination.

### STEP 3

Enter the birth year associated with the proof of vaccination.





#### STEP 4

If the birth year is valid, the proof of vaccination will appear on screen. If the proof of vaccination is not the one you want to save in the app, press "Scan another proof" and start over.

If this is the proof of vaccination you want to save in the app, press "Save this proof."



#### STEP 5

The app will automatically direct you to the list of saved proofs of vaccination.

→ To save a new proof of vaccination, press the "+" symbol on the upper right-hand side of the screen.





## STEP 6

If you have not yet saved a proof of vaccination, press "Add a proof" or the "+" symbol on the upper right-hand side of the screen.

## STEP 7

If the proof of vaccination is valid, a banner screen will appear with the user's name.

If the proof of vaccination is invalid, a red bann