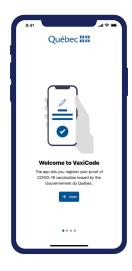

## STEP 1

On first use, the app automatically redirects you to a welcome screen.

Press "Next" to continue.