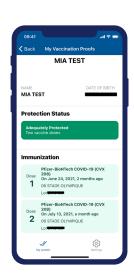

## STEP 7

If the proof of vaccination is valid, a banner screen will appear with the user's name.

If the proof of vaccination is invalid, a red banner will display with the user's name.