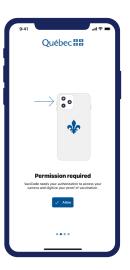

#### STEP 2

On first use, the app asks for permission to access your phone's camera.

Press "Allow" or "OK" to agree and continue.