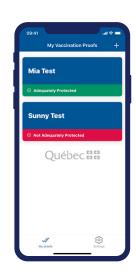

#### STEP 5

The app will automatically direct you to the list of saved proofs of vaccination.

→ To save a new proof of vaccination, press the "+" symbol on the upper right-hand side of the screen.

## STEP 6

If you have not yet saved a proof of vaccination, press "Add a proof" or the "+" symbol on the upper right-hand side of the screen.

## STEP 7

If the proof of vaccination is valid, a banner screen will appear with the user's name.

If the proof of vaccination is invalid, a red banner will display with the user's name.