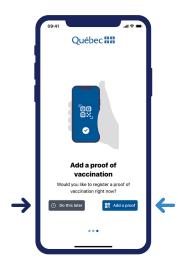

#### STEP 1

- → The app will ask if you want to add a proof of vaccination.
- The "Do this later" button will redirect you to the app menu.