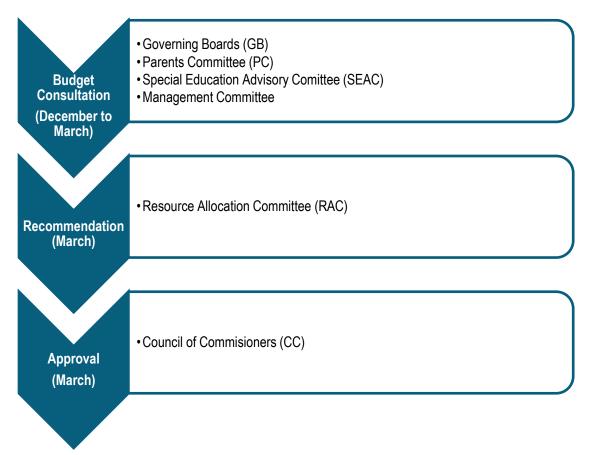

#### 3.0 CONSULTATION PROCESS & TIMELINE

The budget consultation process for the following school year usually begins in December or at the beginning of January. It takes the form of a survey distributed to schools' and centres' Governing Boards and the Parents Committee (E.A. Section 275).

At the end of the annual budget consultation period, the Resource Allocation Committee analyzes the results of the consultations and makes recommendations to the Council of Commissioners.

Prior to making recommendations to the Council of Commissioners, the RAC establishes a consultation process to ensure objectives and principles governing the annual allocation of revenues, in accordance with section 275 and 275.1. Criteria are developed to determine the amounts allocated and how student services are to be distributed in accordance with section 261

In addition to student services, the committee may also submit distribution of other professional services to the consultation process (E.A. Section 193.3).

Following the Council of Commissioners' acceptance of said recommendations, and considering the recommendations retained by the Council of Commissioners, the budget building process is officially launched at the end of March.