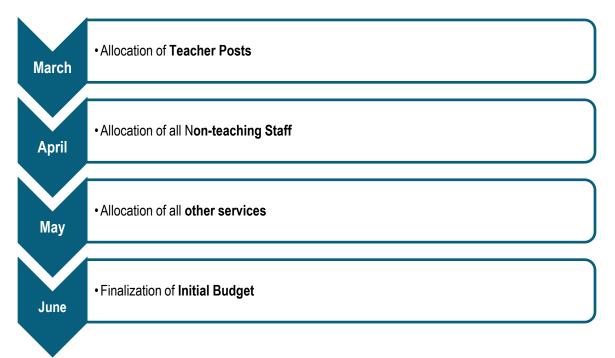

#### 5.2 Decentralized Budget Allocations to Youth Sector

In order to expedite the decentralization of funds by the School Board to the school budget, budget allocations will be based on prior-year student enrolment. Allocation method is detailed in Appendix B.

Budget allocations for the MEQ-MSSS facilities will be based on prior-year enrolment as recognized by the Ministry of Education and the Ministry of Health and Social Services.

In developing the final budget of a school, the Principal must take into consideration the priorities established by the Governing Board of the school or centre.

School budgets are based upon annual parameters to allow administration the required flexibility to obtain maximum use of the budget.

Some budgeted items can be transferable, where permitted. It is the responsibility of the school to inform Financial Resources of such changes.

Should a school be in a budget deficit at the end of a school year, a recovery plan will be required and submitted to the Director General for approval.

The final budget of the School Board is determined by the Budget Rules for School Boards adopted by the MEQ. In approving the parameters for the school year, the School Board reserves the right to adjust school budgets, should it fail to obtain the required revenues from all sources, and will consider any budget cuts or adjustments imposed by the MEQ.