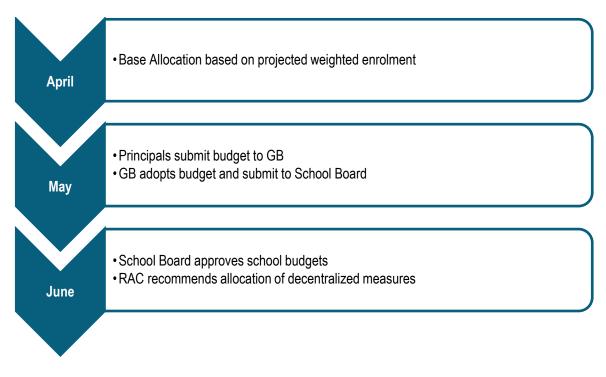

#### 5.2 Decentralized Budget Allocations to Youth Sector

In order to expedite the decentralization of funds by the School Board to the school budget, budget allocations will be based on prior-year student enrolment. Allocation method is detailed in Appendix B.

Budget allocations for the MEQ-MSSS facilities will be based on prior-year enrolment as recognized by the Ministry of Education and the Ministry of Health and Social Services.

In developing the final budget of a school, the Principal must take into consideration the priorities established by the Governing Board of the school or centre.

School budgets are based upon annual parameters to allow administration the required flexibility to obtain maximum use of the budget.

Some budgeted items can be transferable, where permitted. It is the responsibility of the school to inform Financial Resources of such changes.

Should a school be in a budget deficit at the end of a school year, a recovery plan will be required and submitted to the Director General for approval.

The final budget of the School Board is determined by the Budget Rules for School Boards adopted by the MEQ. In approving the parameters for the school year, the School Board reserves the right to adjust school budgets, should it fail to obtain the required revenues from all sources, and will consider any budget cuts or adjustments imposed by the MEQ.