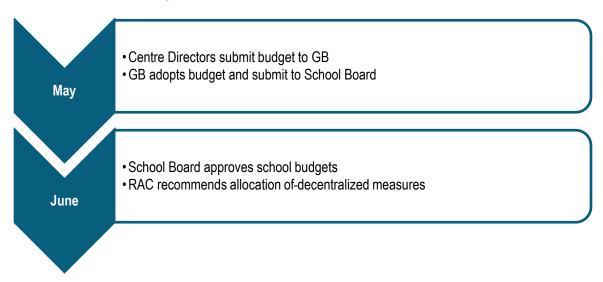

#### 5.3 Decentralized Budget Allocations to Adult and Vocational Centres

Allocations for Adult and Vocational sectors are based on the parameters provided by the MEQ. The budget of the adult and vocational sectors is decentralized and include salaries as well as costs of building operation, energy and maintenance.

Allocation of Directors for Adult and Vocational Education is based on group hours on an annual basis.

Support staff are employed by the centres based on the needs required to provide the services to students.

Operating and capital subsidies include specific MEQ grants, the adult and vocational share of local needs financing, and recurring adjustments from diminished expenses and salaries imposed by the MEQ.

The budget submitted by the Centres' Governing Boards or Centres' Directors must include all sources of revenues to which the Centre has access, including centre fees,-resale materials, activities financed by the MEQ and other sources.