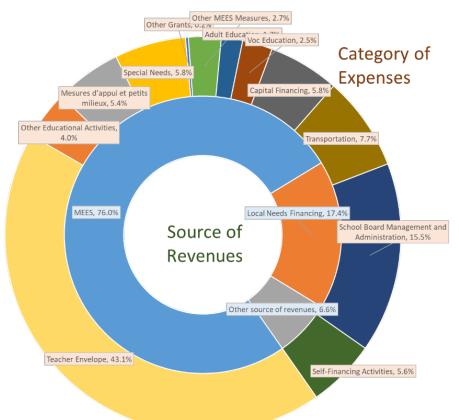

#### 4.0 BUDGET

The SWLSB annual budget contains three general sources of revenues and twelve categories of expenses as per Appendix B, section 7.1.

#### 7.1 School Board Budget – Revenues and Expenses

The present appendix is an example of how the School Board establishes its budget of revenues and expenses. (Percentages are examples and may differ from one school year to another.)

| Revenues                           |        | Expenses                                   |       |
|------------------------------------|--------|--------------------------------------------|-------|
|                                    |        | Teacher Envelope                           | 43.1% |
|                                    |        | Special Needs                              | 5.8%  |
|                                    |        | Capital Financing                          | 5.8%  |
|                                    |        | Mesures d'appui et petit milieux           | 5.4%  |
| MEQ                                | 76.0%  | Transportation                             | 4.1%  |
| MEQ                                | 10.0%  | Other Educational Activities               | 4.0%  |
|                                    |        | Other MEQ Measures                         | 2.7%  |
|                                    |        | Vocational Education                       | 2.5%  |
|                                    |        | Adult Education                            | 1.7%  |
|                                    |        | Other Grants                               | 0.2%  |
| Least Neede Financing (School Tox) | 17 40/ | School Board Management and Administration | 15.5% |
| Local Needs Financing (School Tax) | 17.4%  | Transportation                             | 3.6%  |
| Other Source of Revenues           | 6.6%   | Self-Financing Activities                  | 5.6%  |
| Total                              | 100.0% | Total                                      | 100%  |