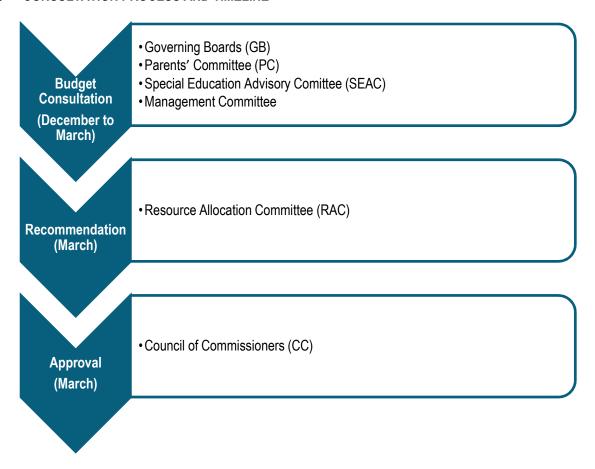

#### 3.0 CONSULTATION PROCESS AND TIMELINE

The budget consultation process for the following school year usually begins in December or at the beginning of January. It takes the form of a survey distributed to schools' and centres' Governing Boards and the Parents' Committee (E.A. Section 275).

At the end of the annual budget consultation period, the Resource Allocation Committee analyzes the results of the consultations and makes recommendations to the Council of Commissioners.

Prior to making recommendations to the Council of Commissioners, the RAC establishes a consultation process to ensure objectives and principles governing the annual allocation of revenues, in accordance with sections 275 and 275.1 of the *Education Act*. Criteria are developed to determine the amounts allocated and how student services are to be distributed in accordance with section 261 of the *Education Act*.

In addition to student services, the committee may also submit distribution of other professional services to the consultation process (E.A. Section 193.3).

Following the Council of Commissioners' acceptance of said recommendations, and considering the recommendations retained by the Council of Commissioners, the budget-building process for the upcoming school year is officially launched at the end of March.