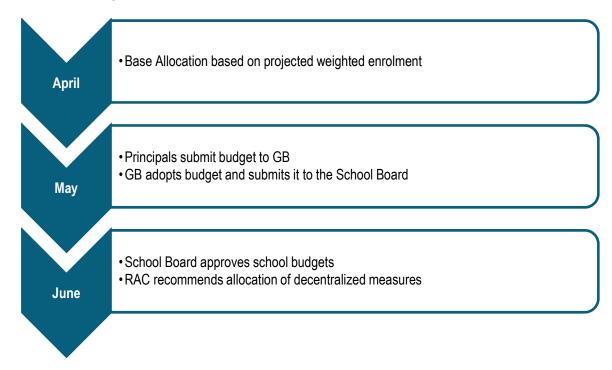

#### 5.3 Decentralized Budget Allocations to Adult and Vocational Centres

Centre Directors submit budget to GB
 GB adopts budget and submits it to the School Board

 School Board approves center budgets
 RAC recommends allocation of-decentralized measures