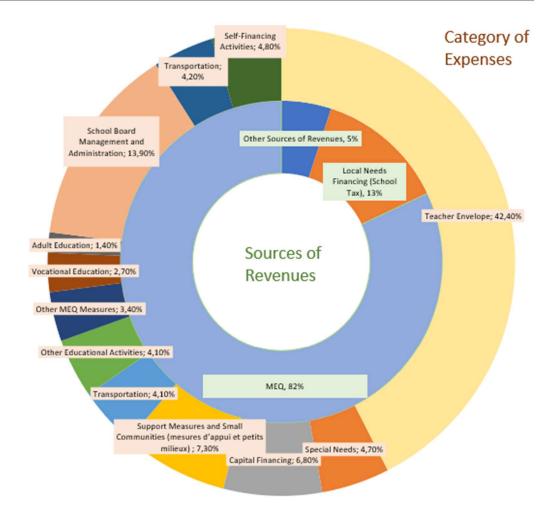

#### 7.1 School Board Budget - Revenues and Expenses

The present appendix is an example of how the school board establishes its budget of revenues and expenses. (Percentages are examples and may differ from one school year to another.)

| Revenues                           |        | Expenses                                   |       |  |
|------------------------------------|--------|--------------------------------------------|-------|--|
|                                    |        | Teacher Envelope                           | 42.4% |  |
|                                    |        | Special Needs                              | 4.7%  |  |
|                                    |        | Capital Financing                          | 6.8%  |  |
|                                    |        | Support Measures and Small Communities     | 7.3%  |  |
| MEQ                                | 82%    | (mesures d'appui et petits milieux)        |       |  |
| MEQ                                |        | Transportation                             | 4.1%  |  |
|                                    |        | Other Educational Activities               | 4.1%  |  |
|                                    |        | Other MEQ Measures                         | 3.4%  |  |
|                                    |        | Vocational Education                       | 2.7%  |  |
|                                    |        | Adult Education                            | 1.4%  |  |
| Local Needs Financing (Cohool Tay) | 13%    | School Board Management and Administration | 13.9% |  |
| Local Needs Financing (School Tax) | 13%    | Transportation                             | 4.2%  |  |
| Other Sources of Revenues          | 5%     | Self-Financing Activities                  | 4.8%  |  |
| Total                              | 100.0% | Total                                      | 100%  |  |