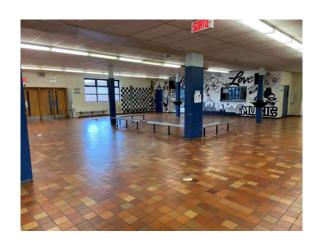

#### **Laval Junior HS**

Bloc C – Doors, windows and floor tile replacement

**Before** 