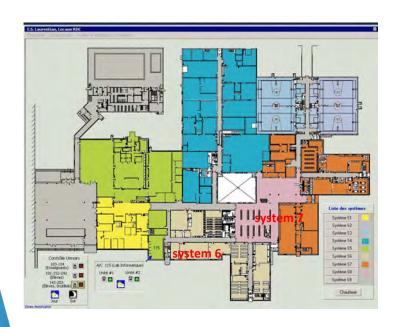

#### Laurentian Regional HS

#### Classrooms ventilation systems improvements

Classroom ventilation system 6 and system 7 improvements (air mixing boxes & new controls)

- install air mixing boxes in the ducting for better dosing the fresh air flow
- replace the pneumatic control system by a new DDC system