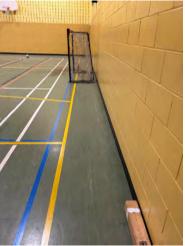

II)







**Before** 







After



## Pinewood ES (annex A)

#### Roof replacement







**Before** 







After

#### Laurentian ES

Schoolyard Refection (asphalt)







**Before** 













#### Mountainview ES

Roof replacement – Kindergarten section



**Before** 



#### After



#### Mountainview ES

Windows and exterior doors replacement









**Before** 





After





## Our Lady of Peace ES

Parking refection – Asphalt, fences and gates















**After** 



#### Twin Oaks ES

Addition of a new ventilation system (Original section: classrooms and gymnasium)



**Before** 





**After** 



#### Pierre Elliott Trudeau ES

Installation of six portables



**Before** 





**After** 











#### Lake of Two Mountains HS

Gymnasium floor replacement















**After** 



#### Laurentian Regional HS

#### Classrooms ventilation systems improvements

Classroom ventilation system 6 and system 7 improvements (air mixing boxes & new controls)

- install air mixing boxes in the ducting for better dosing the fresh air flow
- replace the pneumatic control system by a new DDC system







#### LJA – LRHS – LTM - RHS

Cold rooms replacements (Respect of provincial code)

LTM













**Before** 



After





RHS LJA



After





Before



After



#### **Laval Junior HS**

Bloc C – Doors, windows and floor tile replacement



**Before** 





#### **Head office**

#### Roof replacement









**Before** 



After





#### RTB PROJECTS

- Mia MINTICI IONESCU, Coordinator
- Mark McMAHON, Foreman
- Yvon PRATTE, Superintendant
- Fanel ROS