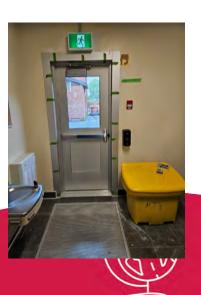

#### **Crestview ES**

> Calm down room

Padded walls

Also, replacement of curtain divider in gymnasium