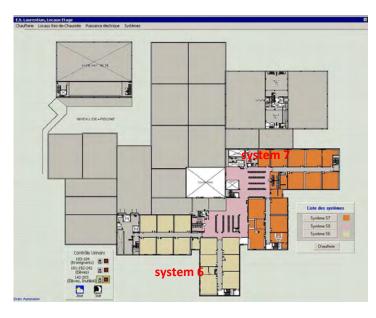

#### Laurentian Regional HS

#### Classrooms ventilation systems improvements

Classroom ventilation system 6 and system 7 improvements (air mixing boxes & new controls)

- install air mixing boxes in the ducting for better dosing the fresh air flow
- replace the pneumatic control system by a new DDC system