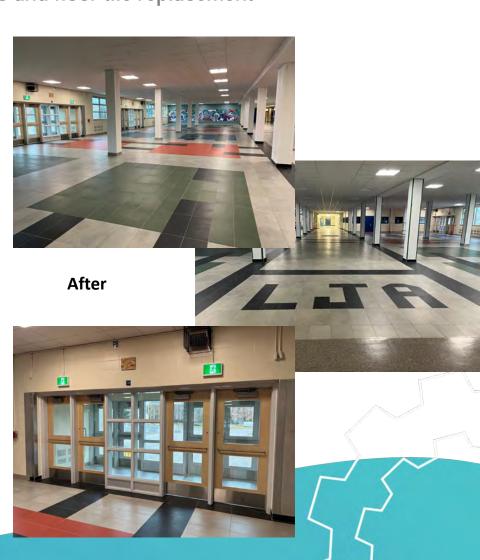

#### **Laval Junior HS**

Bloc C – Doors, windows and floor tile replacement

**Before** 