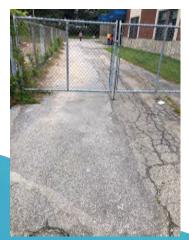

## Our Lady of Peace ES

Parking refection – Asphalt, fences and gates

**After** 