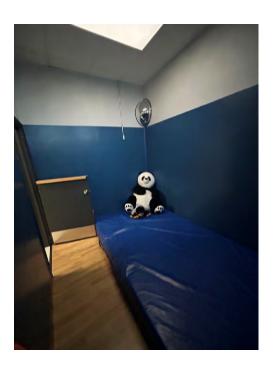

#### **Crestview ES**

> Calm down room

Padded walls

Also, replacement of curtain divider in gymnasium