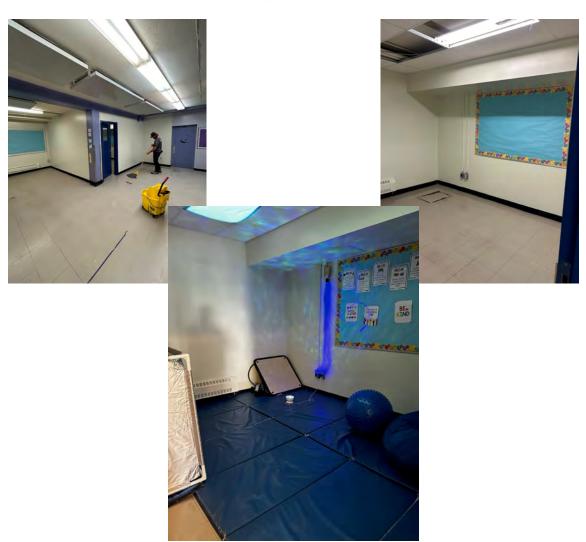

he ducting for better dosing the fresh air flow
- replace the pneumatic control system by a new DDC system







#### LJA – LRHS – LTM - RHS

Cold rooms replacements (Respect of provincial code)

LTM













**Before** 



After





RHS LJA



After





Before



After



#### **Laval Junior HS**

Bloc C – Doors, windows and floor tile replacement



**Before** 





#### **Head office**

#### Roof replacement









**Before** 



After





#### RTB PROJECTS

- Mia MINTICI IONESCU, Coordinator
- Mark McMAHON, Foreman
- Yvon PRATTE, Superintendant
- Fanel ROSU, Interim Foreman

#### **Crestview ES**

> Calm down room



Padded walls



Also, replacement of curtain divider in gymnasium



#### **Grenville ES**

New classroom (in Library)





## John F. Kennedy ES

Sensory room





#### Laurentia ES

Playground





#### Mountainview ES

#### Office space



Sensory room







Intercom replacement

#### Joliette HS

Sound proofing - Principal office







## Laurentian Regional HS

> Tile replacement ( musical room)





#### Rosemère HS

Additional office space





## Miscellaneous jobs

- Parking lines
  - 7 schools
- Asphalt potholes repair
  - 6 schools
- Exterior cleaning of air ducts in gymnasium
  - 4 schools





## Thanks to the entire team for these wonderful achievements!